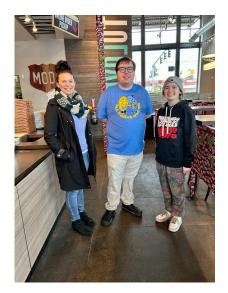

## WOW!!! Congratulations to a second job and goals.

P.S. was interested in working at MOD Pizza as his second job, so he and his Job Developer/Job Coach Amanda scouted out the Cedar Hills MOD in Washington County. Amanda knew the assistant manager from a different location.

When they arrived, Amanda explained to the assistant manager the nature of their visit, and they introduced P.S. to the general manager. The general manager spoke to Amanda and P.S but unfortunately declined hiring at that time. During this conversation, Amanda mentioned how many hours P.S. wanted to work, and after the manager declined, P.S. and Amanda walked away and ordered lunch. After finishing their lunch, Amanda and P.S. approached the general manager to say goodbye and to their surprise, she had changed her mind! P.S. was hired on the spot.

P.S. is a Crew Member at MOD and also works at Pet Barn in Portland, where he is also supported through coaching with Exceed. Besides his Job Coach Amanda Cook helping him to learn his new job, he has natural support with Shauna Puckett, the General Manager and Becca, Crew Lead. Both are supportive, personable, and friendly. P.S.'s favorite part of working at MOD Pizza is greeting customers and folding pizza boxes. At Pet Barn, he loves animal visits and greeting customers. P.S. works Thursdays at MOD (3 hours) and Wednesdays at Pet Barn (2 hours). He began his job at Pet Barn in roughly 2018, and plans to continue working there while beginning employment at MOD. His family assists with his transportation to work and he independently takes Trimet home. P.S. is hoping to have a driver's license in the near future.